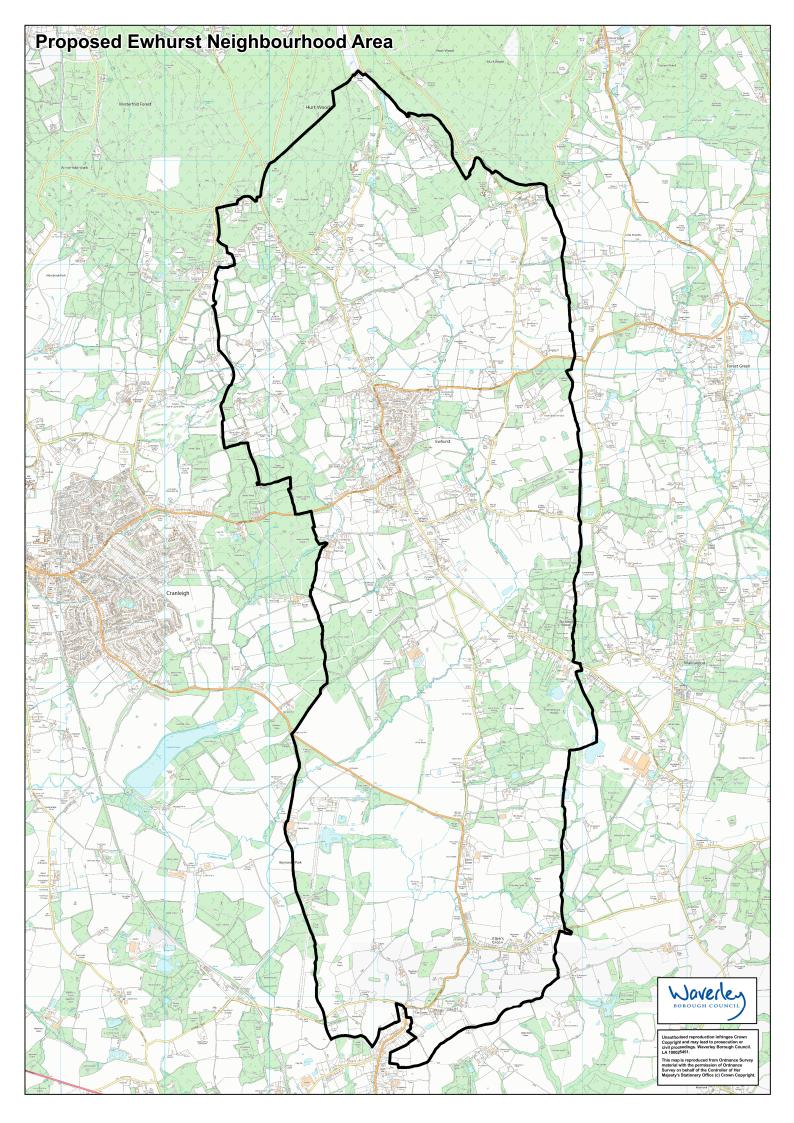

The proposed Neighbourhood Area for designation is shown shaded yellow and outlined in red on the plan attached to this letter. It comprises all of the Civil Parish of Ewhurst and is within the sole jurisdiction of Ewhurst Parish Council.