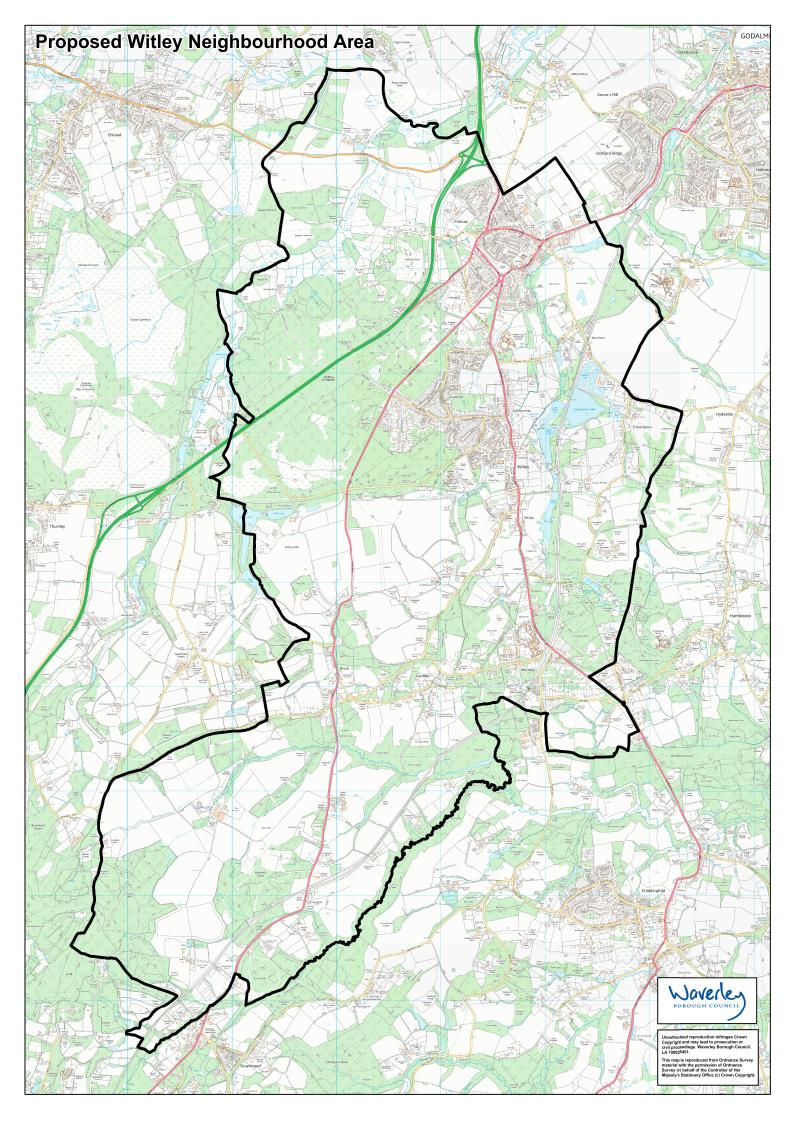

The purpose of this application is to enable Witley Parish Council to undertake neighbourhood planning and, in particular, to prepare a Neighbourhood Plan.

The area for the purposes of neighbourhood planning is to be that covered by the Witley Civil Parish to its entire extent and comprising of the villages and hamlets of Brook, Sandhills, Milford, Enton, Witley and Wormley.

I attach a map showing the area for which the application is made.

Witley Parish Council is a 'relevant body' for the purposes of Section 61G of the 1990 Act and is, therefore, qualified to undertake neighbourhood planning. It is a democratically elected body incorporated under statue and representing the whole community with the Parish of Witley.